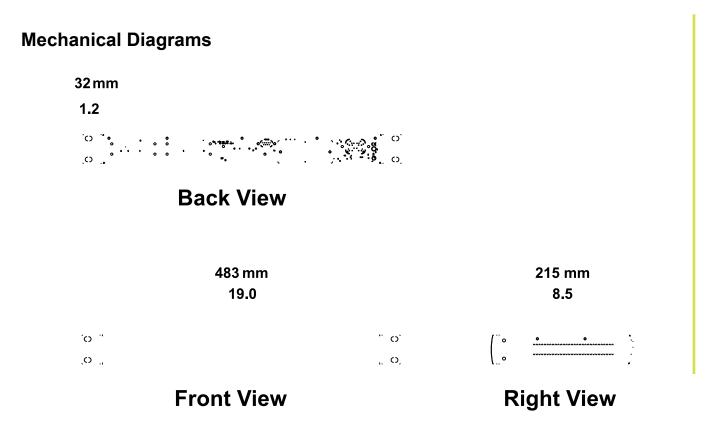

#### Applications

pro.Bose.com



### **Technical Specifications**



Bose



Analog audio connectors ESPLink output connector Chassis serial number RS-232 Digital expansion slot











#### **Software Information**

ControlSpace<sup>®</sup> Fixed-I/O Dante<sup>™</sup> network card

Product Code:

Architects' and Engineers' Specifications

Minimum System Requirements

**Operating System:** 

Processor:

RAM:

**Disc Space:** 

Ports Required:

USB & Interfaces:

**Network Port:** 

#### **Expansion Cards**

ControlSpace® Fixed-I/O network control card

Product Code:

pro.Bose.com

Bose



Safety and Regulatory Compliance

Product Codes ESP-1600

Accessories