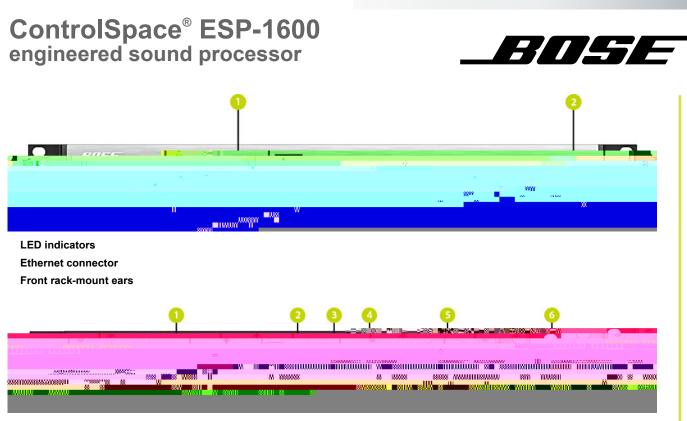

#### Applications

pro.Bose.com



### **Technical Specifications**



Bose



Analog audio connectors ESPLink output connector Chassis serial number RS-232 Digital expansion slot











#### **Software Information**

ControlSpace<sup>®</sup> Fixed-I/O Dante<sup>™</sup> network card

Product Code:

Architects' and Engineers' Specifications

Minimum System Requirements

**Operating System:** 

Processor:

RAM:

**Disc Space:** 

Ports Required:

USB & Interfaces:

**Network Port:** 

#### **Expansion Cards**

ControlSpace® Fixed-I/O network control card

Product Code:

pro.Bose.com

Bose



Safety and Regulatory Compliance

Product Codes ESP-1600

Accessories